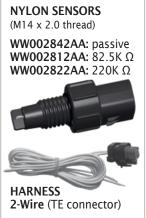

## **LED Indicator Module**



- 1. Red wire to battery (+) power.
- 2. Black wire to battery (-) or chassis ground.
- 3. Black wires to one side of water probe, both blacks connected internally.
- 4. Green wire to one side of water probe
- 5. Orange wire will supply the approximate same (+) voltage as the red input wire (Current capacity is less than 1 AMP).

There is a short power on test, red LED on box will light and Orange output wire will output (+) voltage. When water is detected after a short slosh delay the red LED on the box will light and the Orange output wire will go to (+) voltage (Current capacity is less than 1 AMP). All wires are 30 inches 18 gauge GXL.

## **USE WITH THESE PRODUCTS:**











LED MOD INST: ES01152019