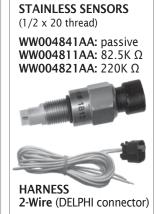

## **LED Indicator Module**



- 1. Red wire to battery (+) power.
- 2. Black wire to battery (-) or chassis ground.
- 3. Black wires to one side of water probe, both blacks connected internally.
- 4. Green wire to one side of water probe
- 5. Orange wire will supply the approximate same (+) voltage as the red input wire (Current capacity is less than 1 AMP).

There is a short power on test, red LED on box will light and Orange output wire will output (+) voltage. When water is detected after a short slosh delay the red LED on the box will light and the Orange output wire will go to (+) voltage (Current capacity is less than 1 AMP). All wires are 30 inches 18 gauge GXL.

## **USE WITH THESE PRODUCTS:**











LED MOD INST: ES01152019