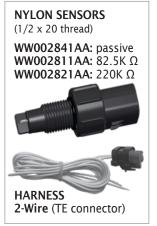

## **LED Indicator Module**



- 1. Red wire to battery (+) power.
- 2. Black wire to battery (-) or chassis ground.
- 3. Black wires to one side of water probe, both blacks connected internally.
- 4. Green wire to one side of water probe
- 5. Orange wire will supply the approximate same (+) voltage as the red input wire (Current capacity is less than 1 AMP).

There is a short power on test, red LED on box will light and Orange output wire will output (+) voltage. When water is detected after a short slosh delay the red LED on the box will light and the Orange output wire will go to (+) voltage (Current capacity is less than 1 AMP). All wires are 30 inches 18 gauge GXL.

## **USE WITH THESE PRODUCTS:**











LED MOD INST: ES01152019