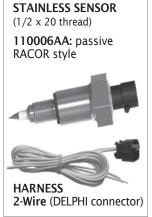

## **LED Indicator Module**



- 1. Red wire to battery (+) power.
- 2. Black wire to battery (-) or chassis ground.
- 3. Black wires to one side of water probe, both blacks connected internally.
- 4. Green wire to one side of water probe
- 5. Orange wire will supply the approximate same (+) voltage as the red input wire (Current capacity is less than 1 AMP).

There is a short power on test, red LED on box will light and Orange output wire will output (+) voltage. When water is detected after a short slosh delay the red LED on the box will light and the Orange output wire will go to (+) voltage (Current capacity is less than 1 AMP). All wires are 30 inches 18 gauge GXL.

## **USE WITH THESE PRODUCTS:**











LED MOD INST: ES01152019