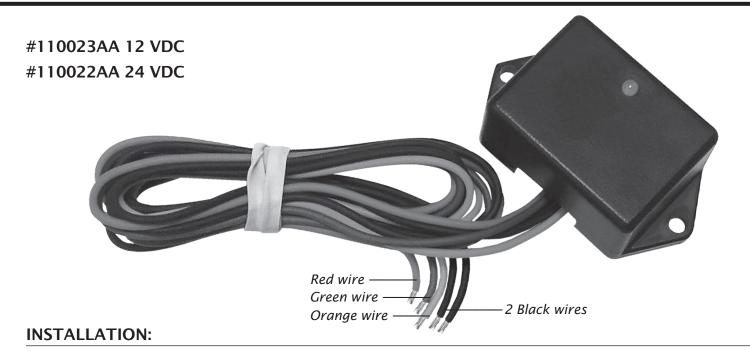

## **LED Indicator Module**

- 1. Red wire to battery (+) power.
- 2. Black wire to battery (-) or chassis ground.
- 3. Black wires to one side of water probe, both blacks connected internally.
- 4. Green wire to one side of water probe
- 5. Orange wire will supply the approximate same (+) voltage as the red input wire (Current capacity is less than 1 AMP).

There is a short power on test, red LED on box will light and Orange output wire will output (+) voltage. When water is detected after a short slosh delay the red LED on the box will light and the Orange output wire will go to (+) voltage (Current capacity is less than 1 AMP). All wires are 30 inches 18 gauge GXL.