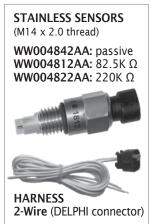

## **LED Indicator Module**



- 1. Red wire to battery (+) power.
- 2. Black wire to battery (-) or chassis ground.
- 3. Black wires to one side of water probe, both blacks connected internally.
- 4. Green wire to one side of water probe
- 5. Orange wire will supply the approximate same (+) voltage as the red input wire (Current capacity is less than 1 AMP).

There is a short power on test, red LED on box will light and Orange output wire will output (+) voltage. When water is detected after a short slosh delay the red LED on the box will light and the Orange output wire will go to (+) voltage (Current capacity is less than 1 AMP). All wires are 30 inches 18 gauge GXL.

## **USE WITH THESE PRODUCTS:**











LED MOD INST: ES01152019