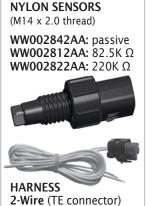

## **USE WITH THESE PRODUCTS:**

SINGLE GAUGE: ES06072019

Entratech Systems LLC 202 East Fox Road 419.433.7683 Sandusky, Ohio 44870

www.entratech.com info@entratech.com