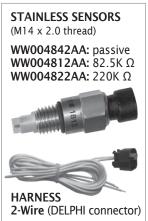

2. YELLOW WIRE from Gauge Harness connects to YELLOW WIRE from Sensor.
- 3. BLACK WIRE from Gauge Harness connects to BLACK WIRE from Sensor to negative terminal on battery (Ground).
- 4. RED WIRE from Gauge Harness connects to 1 AMP FUSE.

On initial power up there will be a few second "power on" test.

When water is detected there is a slosh delay for a few seconds. Then the blue LED on the gauge will light and the internal beeper will sound.

To prevent annoying the operator the beeper will shut off after about 10 seconds. The Blue LED will continue to stay lit. The system will reset after the ignition switch is turned off.

All wires are 36 inches 18 gauge GXL.

## SENSOR GROUND AND INDICATOR GROUND TO NEGATIVE TERMINAL 12/24 V IGNITION SWITCH

## **USE WITH THESE PRODUCTS:**











SINGLE GAUGE: ES06072019



Entratech Systems LLC 202 East Fox Road 419.433.7683 Sandusky, Ohio 44870

www.entratech.com info@entratech.com