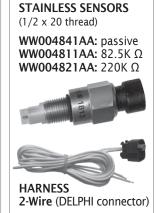

- 2. YELLOW WIRE from Gauge Harness connects to YELLOW WIRE from Sensor.
- 3. BLACK WIRE from Gauge Harness connects to BLACK WIRE from Sensor to negative terminal on battery (Ground).
- 4. RED WIRE from Gauge Harness connects to 1 AMP FUSE.

On initial power up there will be a few second "power on" test.

When water is detected there is a slosh delay for a few seconds. Then the blue LED on the gauge will light and the internal beeper will sound.

To prevent annoying the operator the beeper will shut off after about 10 seconds. The Blue LED will continue to stay lit. The system will reset after the ignition switch is turned off.

All wires are 36 inches 18 gauge GXL.

## SENSOR GROUND AND INDICATOR GROUND TO NEGATIVE TERMINAL 12/24 V IGNITION SWITCH

## **USE WITH THESE PRODUCTS:**











SINGLE GAUGE: ES06072019



Entratech Systems LLC 202 East Fox Road 419.433.7683 Sandusky, Ohio 44870

www.entratech.com info@entratech.com