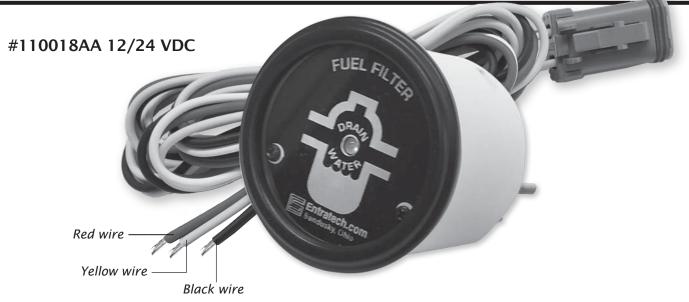

## Single Indicator Gauge

## **INSTALLATION:**

- 1. Connect Wire harness to Gauge
- 2. YELLOW WIRE from Gauge Harness connects to YELLOW WIRE from Sensor.
- 3. BLACK WIRE from Gauge Harness connects to BLACK WIRE from Sensor to negative terminal on battery (Ground).
- 4. RED WIRE from Gauge Harness connects to 1 AMP FUSE.

On initial power up there will be a few second "power on" test.

When water is detected there is a slosh delay for a few seconds. Then the blue LED on the gauge will light and the internal beeper will sound.

To prevent annoying the operator the beeper will shut off after about 10 seconds. The Blue LED will continue to stay lit. The system will reset after the ignition switch is turned off.

All wires are 36 inches 18 gauge GXL.